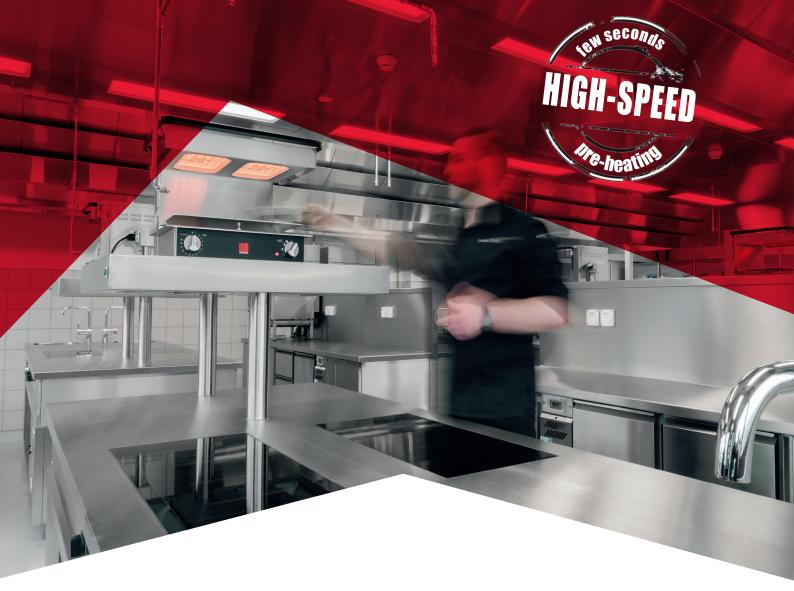

# **CROWNING.** Salvis e-Salamander

salvis.ch

smart cooking

AUTO,

## **E-Salamander Salvis Classic**

The new e-Salamander Salvis Classic simply stays cold without the need for a dish. The "e" - stands for easy, energy-saving, efficient or effective for those who have set themselves energy-saving targets.

The **automatic plate recognition** recognises any dish from approx. 200g, no matter where it is positioned. In the blink of an eye. With **heat-up times of just a few seconds**, it brings your dish up to temperature, melts it, roasts it or simply keeps it hot.