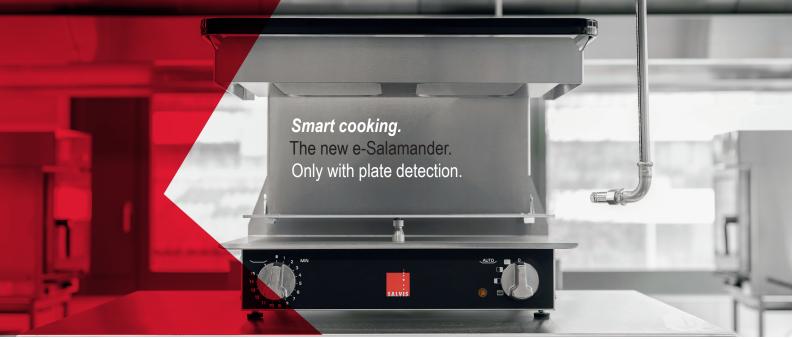

## **E-Salamander Salvis Classic**

The new e-Salamander Salvis Classic simply stays cold without the need for a dish. The "e" - stands for easy, energy-saving, efficient or effective for those who have set themselves energy-saving targets.

The **automatic plate recognition** recognises any dish from approx. 200g, no matter where it is positioned. In the blink of an eye. With **heat-up times of just a few seconds**, it brings your dish up to temperature, melts it, roasts it or simply keeps it hot.

### Efficient.

Plate detection starts the heating elements only with a dish. Saves energy and also reduces the ambient temperature.